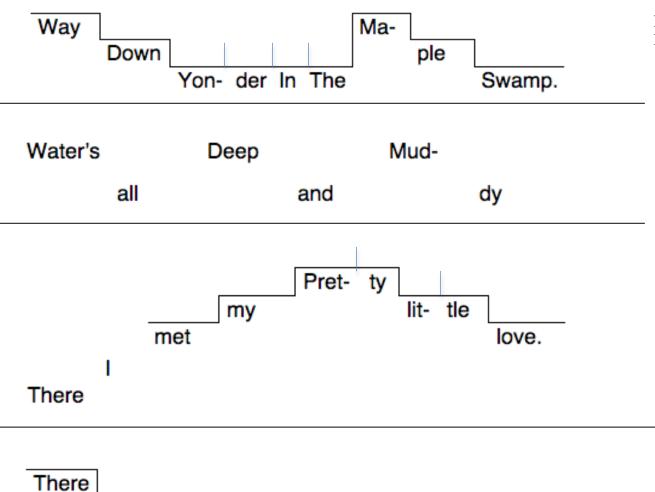

Hon-ey

February 25, 2014
Dear Parents/Guardians,

( J-"du") are the rhythmic elements of the piece. Pitch patterns using *Mi*, *Re*, and *Do* are the new melodic elements. Another objective of this written work was to place the notes and note values on the staff (on the back of the paper).