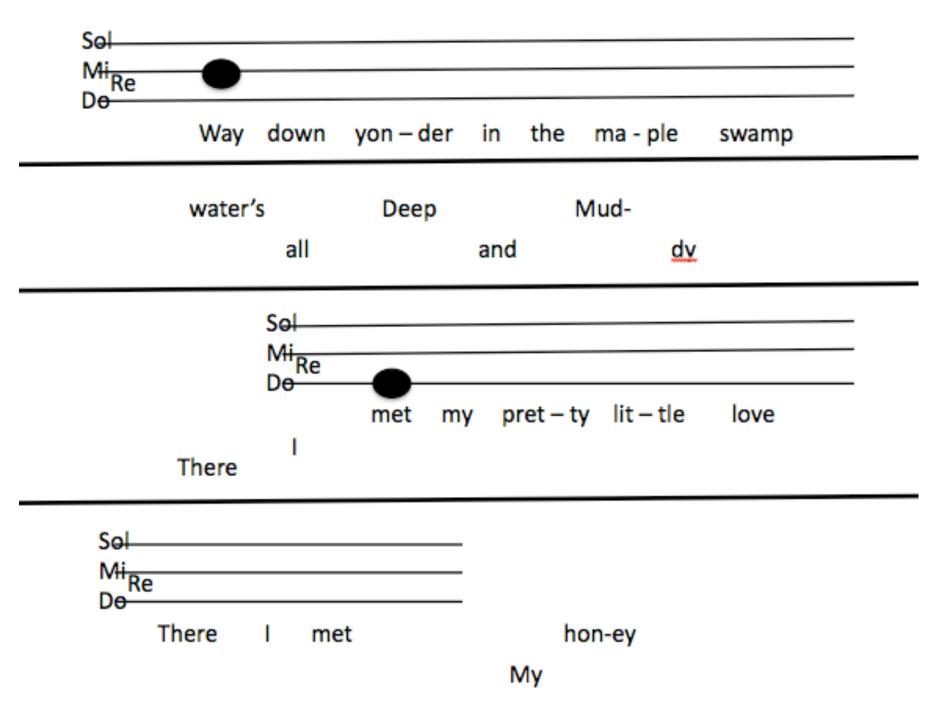

Hon-ey

February 25, 2014
Dear Parents/Guardians,

( J-"du") are the rhythmic elements of the piece. Pitch patterns using *Mi*, *Re*, and *Do* are the new melodic elements. Another objective of this written work was to place the notes and note values on the staff (on the back of the paper).